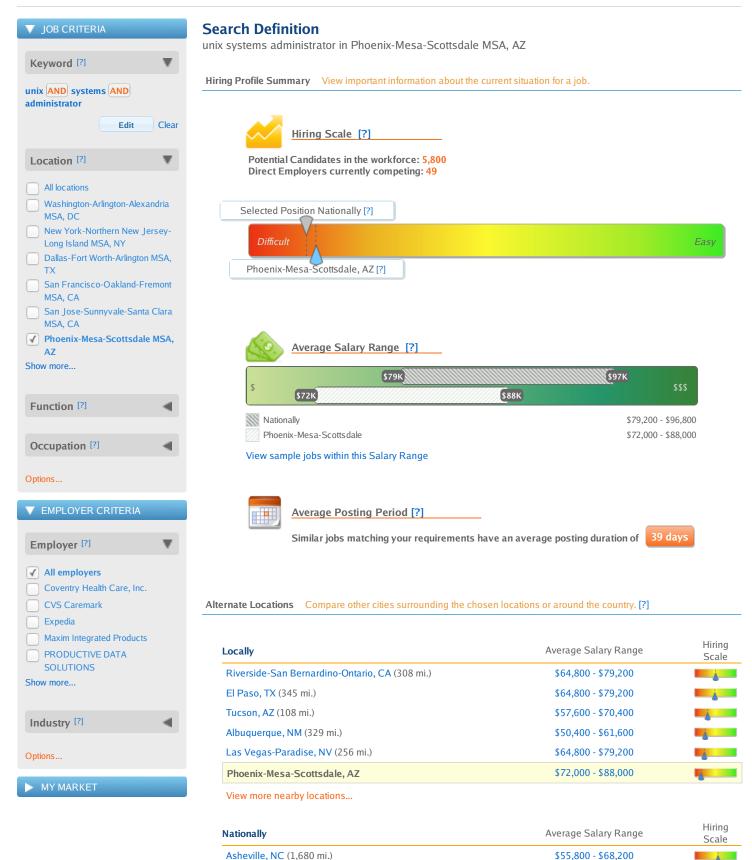

NEW SEARCH SUMMARY TALENT REQ TALENT SOURCING MAPS EMPLOYERS JOBS COUNTS

| Little Rock-North Little Rock, AR (1,133 mi.)  | \$60,300 - \$73,700 | · |
|------------------------------------------------|---------------------|---|
| Jackson, MS (1,269 mi.)                        | \$61,200 - \$74,800 |   |
| Riverside-San Bernardino-Ontario, CA (308 mi.) | \$64,800 - \$79,200 |   |
| Fayetteville-Springdale-Rogers, AR (1,031 mi.) | \$56,700 - \$69,300 |   |
| Phoenix-Mesa-Scottsdale, AZ                    | \$72,000 - \$88,000 | - |

View more national locations...

Candidate Supply Find out how many potential candidates might fit your requirements. [?]

Estimated potential candidates who might fit your requirements: 5,800

Direct Employers Hiring Direct employers competing for candidates that match your requirements. [?]

## 49 direct employers found

Coventry Health Care, Inc. 14 ads

**CVS Caremark** 5 ads

Expedia

5 ads

**Maxim Integrated Products** 

4 ads

**PRODUCTIVE DATA SOLUTIONS** 